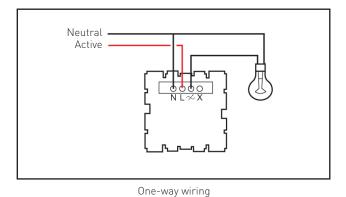

### 4 Wiring

Multi-way wiring (maximum of 5 switches)

Warning

5

This product must only be connected to the mains supply by a qualified electrician.