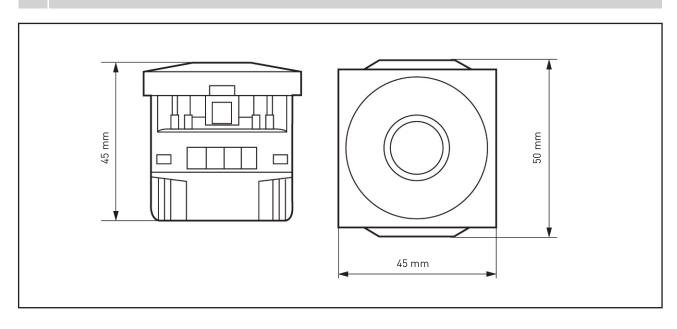

| Hexane, methylated spirits, soapy water, diluted ammonia, diluted pure bleach (10%), glass cleaning substance, pre-impregnated wipes, diluted hydrogen peroxide (35%) |
| Not resistant to the following agents                                                                                                        | Acetone, tar remover, trichloroethylene                                                                                                                               |



#### 2 Operation

The switch turns on when a hand is moved within 50mm of the sensor. A subsequent hand movement will turn the switch off. The sensor glows when the switch is turned on.

Up to 5 switches can be wired in parallel to control the same load.

#### 3 Mechanism Dimensions



### 4 Wiring





Multi-way wiring (maximum of 5 switches)

Warning

5

This product must only be connected to the mains supply by a qualified electrician.

#### Warranty

HPM Cat XLP914WEWE is warranted as here and after appears, against faulty material and/or workmanship for a period of one year from the day of purchase. The obligation of the manufacturer under this warranty is limited to servicing and replacing defective parts when the unit is returned to the authorised place of purchase. To obtain warranty repair, the purchase receipt should be returned with the product. This warranty becomes void on any unit which has been tampered with or damaged by accident, short circuited, loaded beyond rating or damaged otherwise by improper operation. The warranty is also conditional on the un