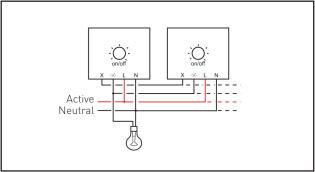

### 4 Wiring

Multi-way wiring (maximum of 5 switches)

Warning

5

This product must only be connected to the mains supply by a qualified electrician.